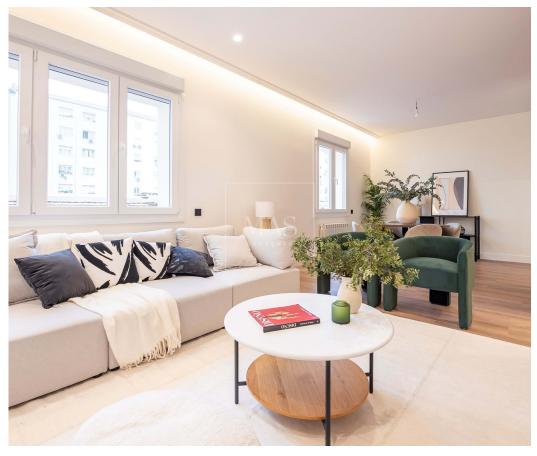

## **Apartment in Ibiza street**

Discover this charming apartment in Ibiza, Retiro, Madrid, which offers an oasis of comfort and style. The house is located on the interior 2nd floor with an elevator. It has a total area of 125 m², distributed in living room and dining room, equipped independent kitchen, 3 bedrooms and 2 bathrooms. The apartment faces a large block patio that brings a lot of light to the house. In addition, it has an elevator, fitted kitchen, built-in wardrobes, air conditioning and doorman. Located in the Ibiza neighborhood, on Calle Ibiza, it has a location that will allow you to be close to everything you needsuchastheGregorioMarañónUniversityHospital,theNiñoJesúsChildren'sUniversity Hospital, El Retiro Park and the WiZink Center. At the same time, it is close to supermarkets, restaurants, schools, gyms, bus stops and the Sainz de Baranda metro station (L6 and L9).