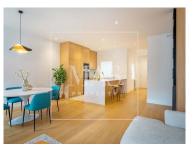

#### Distribution:

The home has a spacious and bright reception area, without barriers to facilitate views from any point. Designer kitchen cleverly integrated into the social space equipped with high-end appliances and custom-made furniture and separate laundry