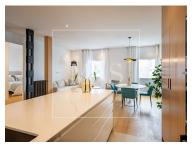

#### Distribution:

The home has a spacious and bright reception area, without barriers to facilitate views from any point. Designer kitchen cleverly integrated into the social space equipped with high-end appliances and custom-made furniture and separate laundry