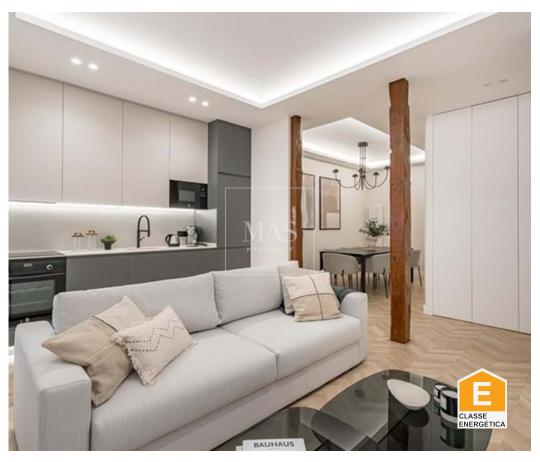

## Newly refurbished 3 Bedroom apartment in Malasaña

Built in 1900, this elegant apartment boasts a spacious house area of 108 square meters, perfect for families or those who love to entertain. The energetic certification ensures efficiency, while the proximity to the Luchana subway entrance makes transportation a breeze.

• Built year: 1900

• Energetic certification: E