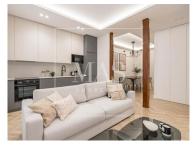

## Newly refurbished 3 Bedroom apartment in Malasaña

Built in 1900, this elegant apartment boasts a spacious house area of 108 square meters, perfect for families or those who love to entertain. The energetic certification ensures efficiency, while the proximity to the Luchana subway entrance makes transportation a breeze.